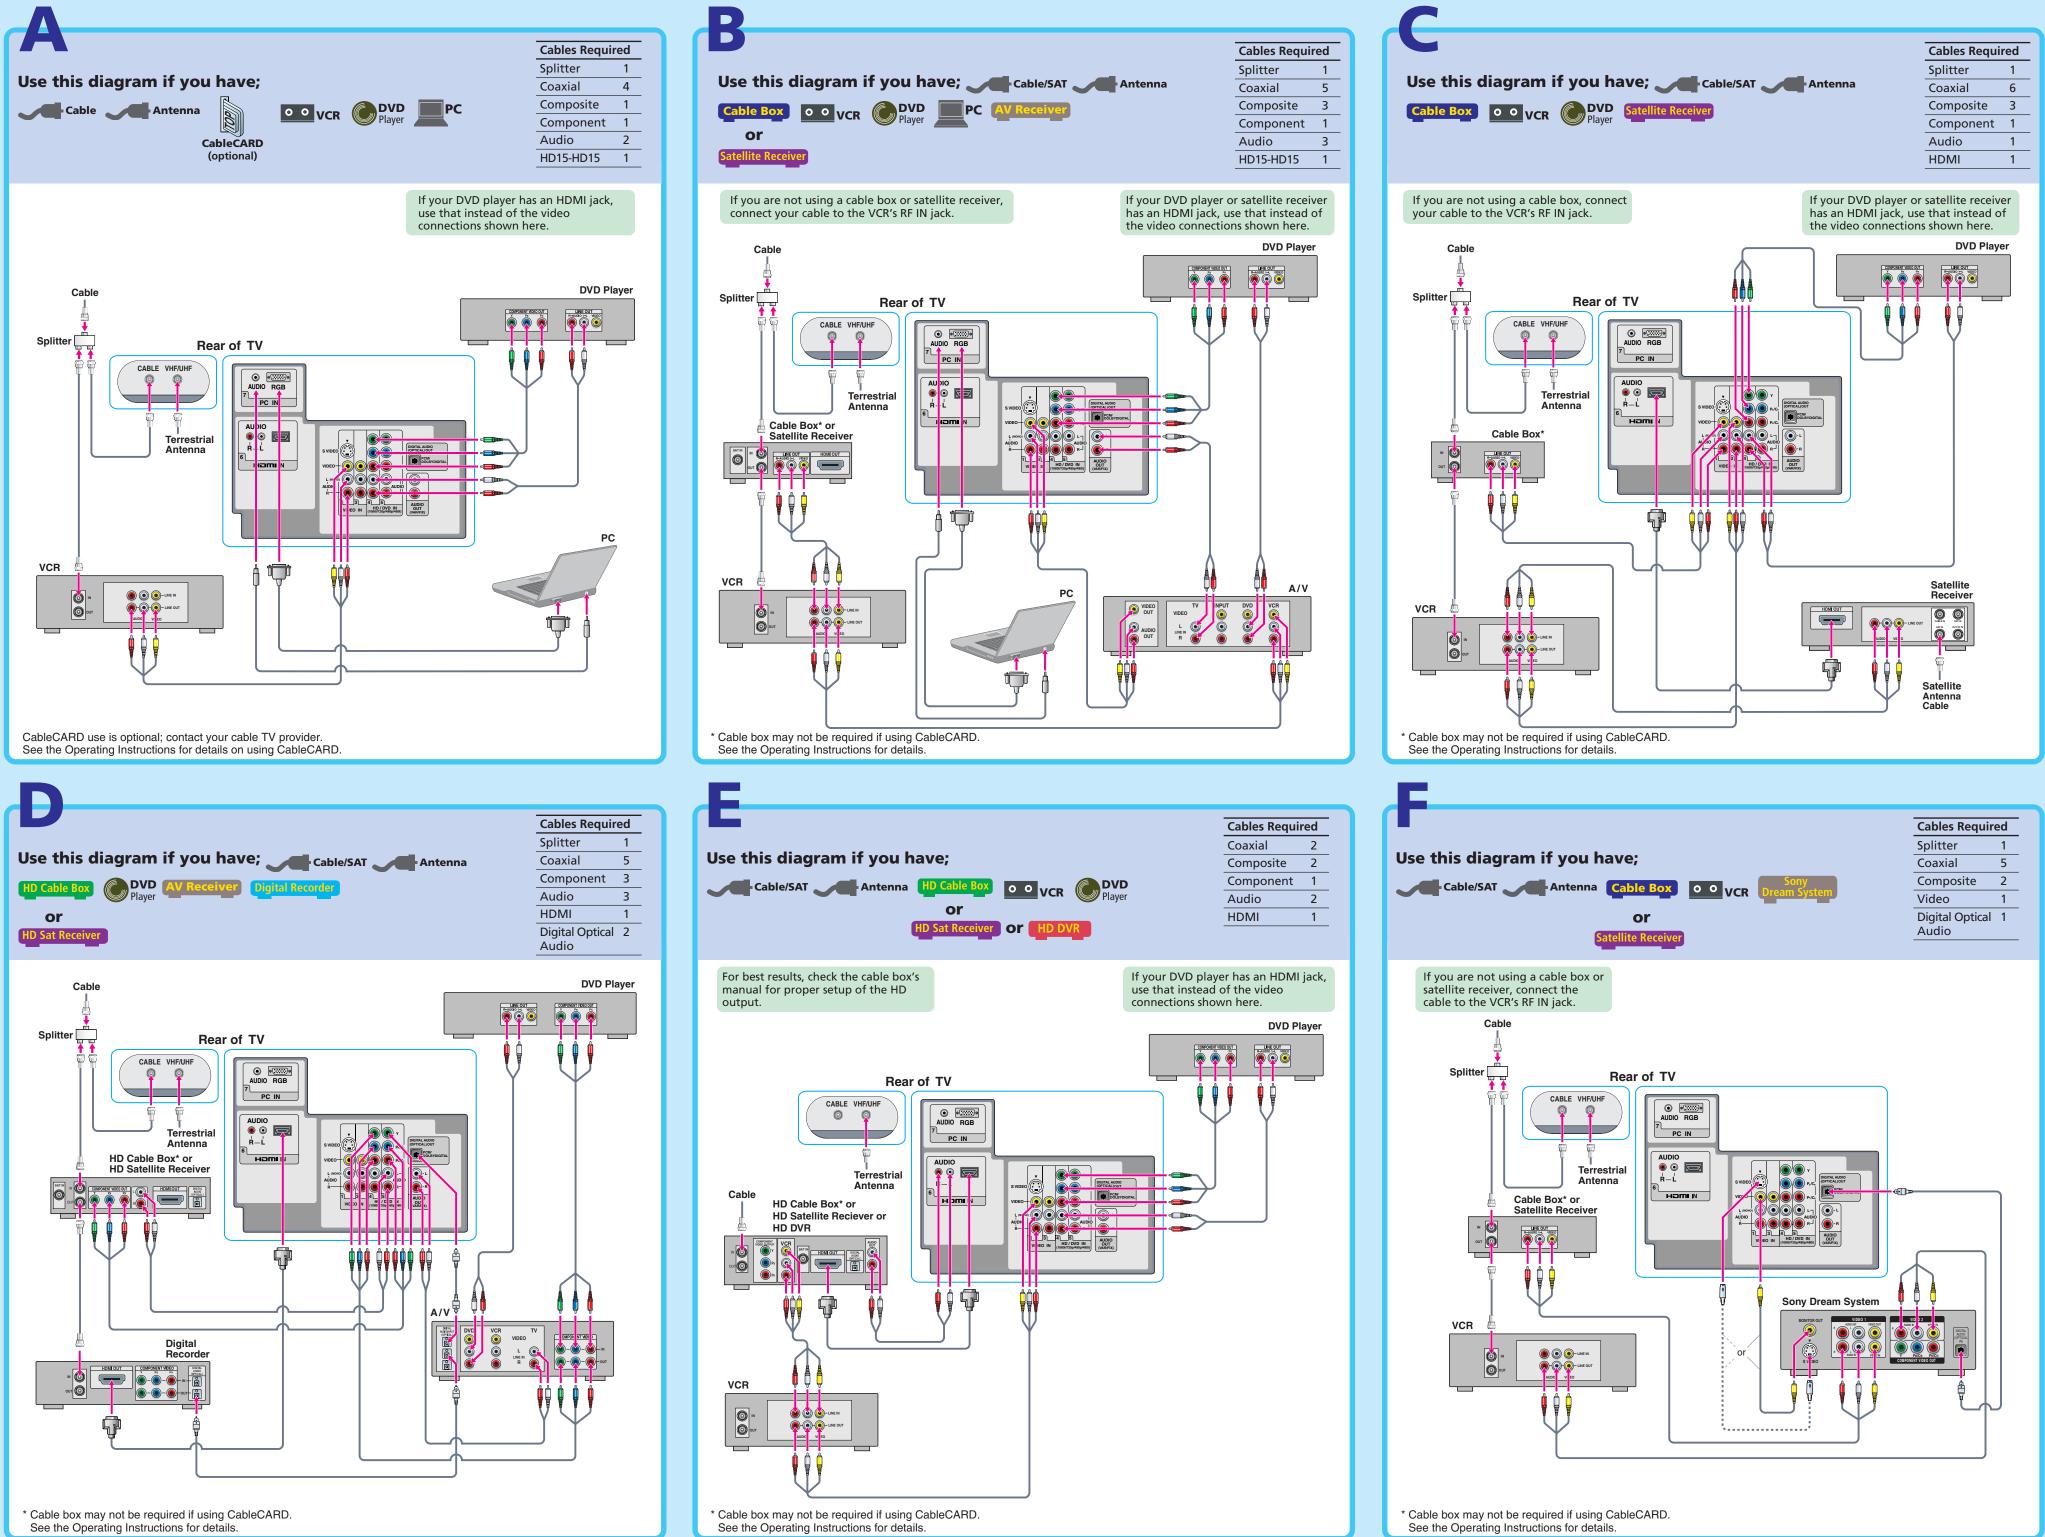

### Making Audio/Video Connections

Your new TV includes various types of video inputs and two types of audio jacks; composite-RCA type and digital audio (optical). Use the outputs/inputs that are available on your components that provide the best video/audio performances:

### Activating CableCARD<sup>™</sup> Service

Before you can use CableCARD service, you need to insert the CableCARD device (supplied by your cable provider) and activate the service.

- 🖉 Inserting the CableCARD incorrectly may result in permanent damage to the card and the TV.
- 🔎 The connection diagrams shown in the reverse side are recommendations only; other possible solutions may exist. Connections that include an AV receiver can often be complex, so check your AV receiver's
- instruction manual for additional details
- ▲ See the "Cables Required" chart that appears with the diagram to determine which cables you'll need. Depending on the components you plan to connect, you may need to purchase extra cables.